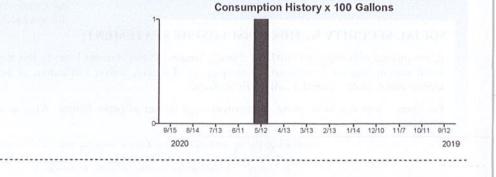

e                                       | entered OCT 15                                             | 2020                 | 301                              | HCFLGov.ne<br>BOCC Appro<br>Customers u                   | t/WaterConservati<br>ved Rate Increase<br>sing 7,000 gallons | on or call (813) 6<br>s Are Effective O<br>of water monthly | 63-3295.<br>ct. 1, 2020.<br>y will have an |
| D/M a                                                 | ontered         OCT 15           001         GL         53 | 2020                 |                                  | HCFLGov.ne<br>BOCC Appro<br>Customers u<br>average bill i | t/WaterConservation                                          | on or call (813) 6<br>s Are Effective O<br>of water monthly | 63-3295.<br>ct. 1, 2020.<br>y will have an |





Make checks payable to: BOCC

ACCOUNT NUMBER: 8825800000

#### ELECTRONIC PAYMENTS BY CHECK OR

Automated Payment Line: (813) 276 8526 Internet Payments: <u>HCFLGov.net/WaterBill</u> Additional Information: <u>HCFLGov.net/Water</u>



## THANK YOU!

#### վովինդրիիիիիիննուիինյությանդաներիի

COVINGTON PARK C.D.D. 9428 CAMDEN FIELD PARKWAY RIVERVIEW FL 33578-0519 5,148

| DUE DATE    | 10/08/2020 |
|-------------|------------|
| AMOUNT DUE  | \$13.59    |
| AMOUNT PAID |            |

0088258000004

00000013599

#### COVINGTON PARK CDD Hillsborough County Water Department September 2020

| Account Number                         | Date      | Due Date   | <u>A</u> | mount  | <b>Location</b>                                                                   |