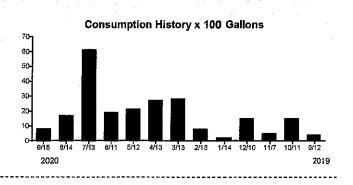

|                                         |     | \$35.18   |
| AMOUNT DUE                 |                                         |     | \$35.18   |
|                            |                                         | · . |           |
| Importan                   | t Message                               |     |           |

Lawn irrigation is restricted to specific days and times. Excessive irrigation may damage lawns, hann the environment, and result in fines. Find your watering days and ways to conserve water at HCFLGov.net/WaterConservation or call (813) 663-3295.

BOCC Approved Rate Increases Are Effective Oct. 1, 2020. Customers using 7,000 gallons of water monthly will have an average bill increase of 5.85%. Visit HCFLGov.net/Water, Water Rates & Fees tab for details.



SEP 2 5 2020

| Date Rec'd Ri | zzett | a & Co., | Inc. | 09/25/20               |
|---------------|-------|----------|------|------------------------|
| D/M approval  |       |          | -    | <mark>e</mark> 10/2/20 |
| Date entered  | 10    | /01/20   | -    |                        |
| Fund 001      | GL    | 53600    | OC   | 4301                   |
| Check #       |       |          |      |                        |
| Fund_001      |       |          | 00   | 4301                   |

Make checks payable to: BOCC

ACCOUNT NUMBER: 3434800000

Hillsborough County Florida

#### ELECTRONIC PAYMENTS BY CHECK OR

Automated Payment Line: (813) 276 8526 Internet Payments: <u>HCFLGov.net/WaterBill</u> Additional Information: <u>HCFLGov.net/Water</u>



## THANK YOU!

#### 

COVINGTON PARK